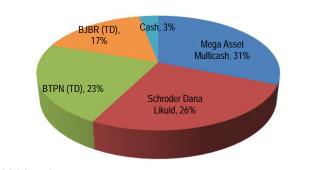

#### Top Holdings in Portfolio (Alphabetical Order)

| 1 3                  | • 1 |                              |
|----------------------|-----|------------------------------|
| 1. Bank BJB (TD)     |     | 4. UOB Bank A (Corp. Bond)   |
| 2. Bank BTPN (TD)    |     | 5. SR008 (Gov. Sukuk Retail) |
| 3. Bank Permata (TD) |     |                              |

## Unit Link Information

Assets Allocation

| Inception Date          | 16-Nov-15        |
|-------------------------|------------------|
| Unit Link Type          | Money Market     |
| Assets Under Management | 3,298,917,942.41 |
| Total Unit Issued       | 2,936,113.28     |
| Custodian Bank          | CIMB Niaga       |
| NAV / Unit              | 1,123.57         |
| Currency                | Rupiah           |