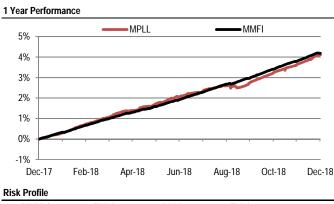

#### Investment Risks

- Risk of deteriorating economic and political conditions.

- Risk of decrease in investment value.

Risk of liquidity.Risk of dissolution and liquidation.

| Historical Performance             |         |          |          |       |        |                 |
|------------------------------------|---------|----------|----------|-------|--------|-----------------|
|                                    | 1 Month | 3 Months | 6 Months | YTD   | 1 Year | Since Inception |
| Mega Prima Link Liquid Fund (MPLL) | 0.46%   | 1.33%    | 2.02%    | 4.11% | 4.11%  | 12.36%          |
| Money Market Fund Index (MMFI)     | 0.38%   | 1.18%    | 2.24%    | 4.18% | 4.18%  | 14.78%          |